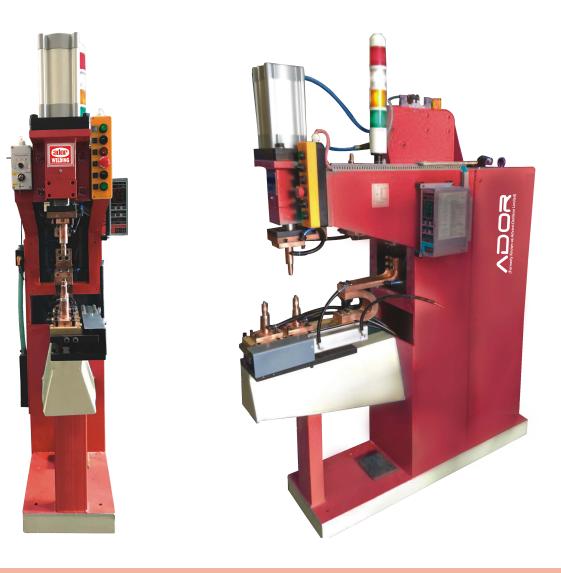

#### DESCRIPTION

- Stationary Projection & Spot Welders having High Strength Robust Sturdy Pedestal type frame for high speed spot welding operation.
- SPM's Designed as per component to achieve high production rates & cycle time. Performance proved PLC, HMI, Servo Motors offered as per ratings.

### FEATURES

- Electro-valve and gas cylinder are connected directly, thus increasing speed of responding and spot welding and reducing air flow cost.
- Perfect pressurization speed adjustment descending speed of the machine head pressurization can be adjusted as per requirement which softens impact and lowers noise when the workpiece is pressurized.
- High strength steel performance shock resistant and firm.
- High power SCR element is adjusted for the main loop ensures stability and reliability.
- Straight type pressing structure and high welding speed.

### PARAMETERS

- Pneumatic cylinder operation, having single or double stroke.
- Water cooled electrode and welding arm
- Variable arm length (custom-built)
- Transformer rating : 35 to 200 kVA
- Controllers AC / MFDC

- Force up to 600 KGF
- Energy Efficient
- High reliability and repeatability
- Higher welding efficiency
- Easy to install, operate and maintain

**Regd. & Corp. Office:** Ador House, 6, K. Dubash Marg, Fort, Mumbai 400 001. INDIA | **CIN:** L70100MH1951PLC008647 Tel: +91 22 6623 9300 / 2284 2525 | Fax: +91 22 2287 3083 / 2596 6562 | Email: cmo@adorians.com | Web: www.adorwelding.com